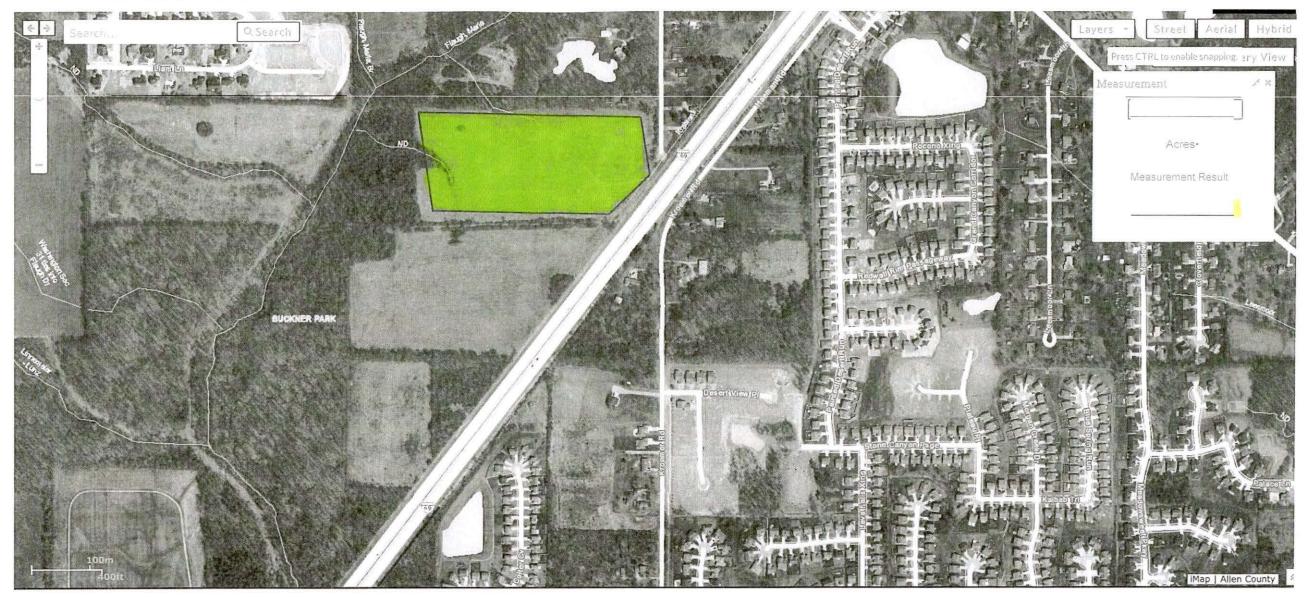

#### **CASH RENT AGREEMENT**

The following cash rent agreement is between the Fort Wayne Board of Park Commissioners (Owner) and Cameron Hille (Tenant), which pertains to land, located in Buckner Park, just west of Interstate 69 and Kroemer Rd., known as tract #2484 by the Farm Service Agency, and contains 31.1 farmable acres.

#### CASH RENT AGREEMENT

This Cash Rent Agreement is dated <u>May 8, 2025</u> (effective as of January 1, 2025) between the City of Fort Wayne, Indiana Board of Park Commissioners/Fort Wayne Parks and Recreation Department (Owner) and Cameron Hille (Tenant), which pertains to land, located in Buckner Park, just west of Interstate 69 and Kroemer Rd., known as tract #2484 by the Farm Service Agency and contains 31.1 farmable acres.