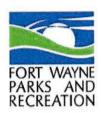

#### **CASH RENT AGREEMENT**

The following cash rent agreement is between the Fort Wayne Board of Park Commissioners (Owner) and Cameron Hille (Tenant), which pertains to land, located in Buckner Park, just west of Interstate 69 and Kroemer Rd., known as tract #2484 by the Farm Service Agency, and contains 31.1 farmable acres.

#### CASH RENT AGREEMENT

This Cash Rent Agreement is dated <u>May 8, 2025</u> (effective as of January 1, 2025) between the City of Fort Wayne, Indiana Board of Park Commissioners/Fort Wayne Parks and Recreation Department (Owner) and Cameron Hille (Tenant), which pertains to land, located in Buckner Park, just west of Interstate 69 and Kroemer Rd., known as tract #2484 by the Farm Service Agency and contains 31.1 farmable acres.